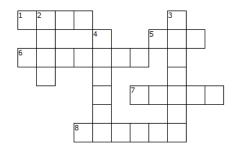

#### **ACROSS**

- To hold dear, to like or desire greatly
- 5. A state of happiness or delight
- Someone that performs duties for a master
- 7. To gain knowledge, skill, or understanding
- 8. A person that you like very much

### **DOWN**

- To do what you are told; follow the rules
- 3. An order which a person is expected to obey
- 4. One who has authority over another person

| MASTER | OBEY    | LOVE  | COMMAND |
|--------|---------|-------|---------|
| FRIEND | SERVANT | LEARN | JOY     |